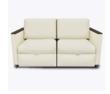

## Pull-Out Sleepover

## KWalu. Furnishing the Future™

For the ultimate in comfortable seating and restful sleeping turn to the Carrara Sleepovers. Thick cushions are the foundation of the sleepers. The Pullout Sleepover Lounge becomes a twin; the Love Seat becomes a twin or double easily with a pull. The versatile Sleepover Sofa has a trio of pulls which turn each seat into a twin, a double or a queen-sized sleeping option. You can't pull the sleepers out too far. Formed and fitted solid surface arm caps are available and are optional.

Front Panel Choose from 2 front panel styles – Upholstered or Laminated.

Number of Seats Choose from three seat styles – 1-seater, 2-seater, and 3-seater.

Mechanism Advanced mechanism provides smooth and effortless functionality.