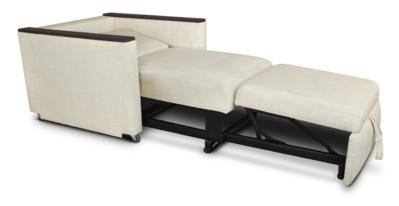

## Pull-Out Sleepover

## KWalu. Furnishing the Future™

For the ultimate in comfortable seating and restful sleeping turn to the Carrara Sleepovers. Thick cushions are the foundation of the sleepers. The Pullout Sleepover Lounge becomes a twin; the Love Seat becomes a twin or double easily with a pull. The versatile Sleepover Sofa has a trio of pulls which turn each seat into a twin, a double or a queen-sized sleeping option. You can't pull the sleepers out too far. Formed and fitted solid surface arm caps are available and are optional.