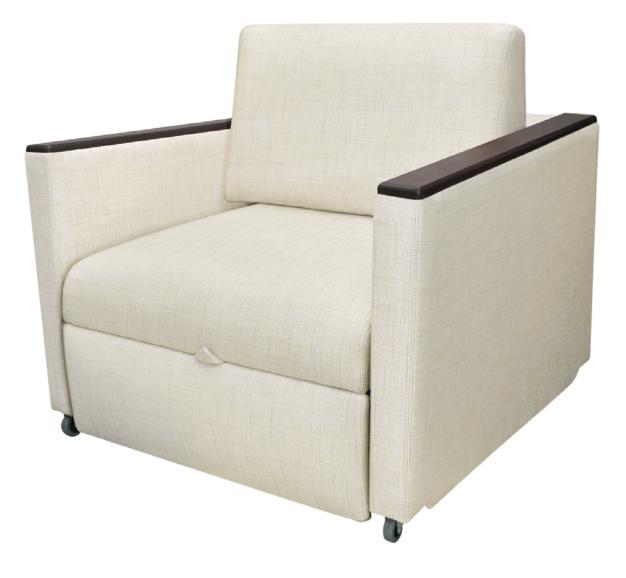

## Pull-Out Sleepover

## KWalu. Furnishing the Future™

For the ultimate in comfortable seating and restful sleeping turn to the Carrara Sleepovers. Thick cushions are the foundation of the sleepers. The Pullout Sleepover Lounge becomes a twin; the Love Seat becomes a twin or double easily with a pull. The versatile Sleepover Sofa has a trio of pulls which turn each seat into a twin, a double or a queen-sized sleeping option. You can't pull the sleepers out too far. Formed and fitted solid surface arm caps are available and are optional.

Model: CRPO1BB 36W 38D 36H 28SW 22SD 19SH 26AH 82.5 Ext. Depth

Nightingale Award Kwalu's GetWell Patient Room was awarded a Nightingale Innovation Award for Surfacing Material

Features

Durable Finish Kwalu's proprietary finish doesn't have any of the drawbacks of wood. The finish is moisture impervious, easy to clean and maintenance-free.