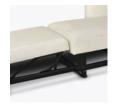

Front Panel Choose from 2 front panel styles – Upholstered or Laminated.

Number of Seats Choose from three seat styles – 1-seater, 2-seater, and 3-seater.

Mechanism Advanced mechanism provides smooth and effortless functionality.